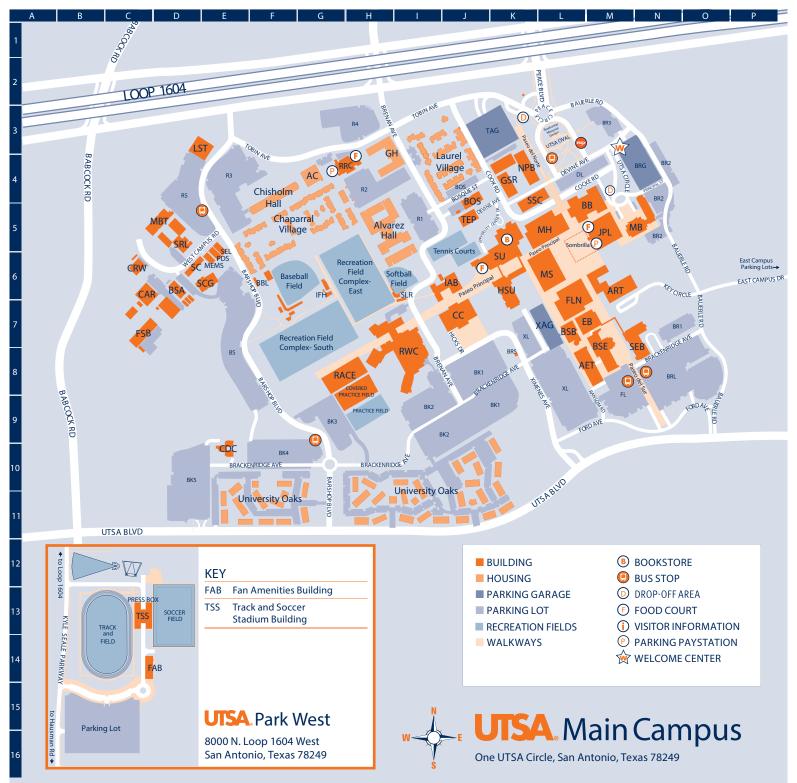

## G4 AC Activity Center Applied Engineering and AET L8 **Technology Building** M6 ART Arts Building L4 **Business Building** F6 BBL Baseball Lockers J4 BOS **Bosque Street Building BSA Business Services Annex** D6 Tito Bradshaw Bicycle Repair Shop K8 BRS L7 BSB **Biosciences Building** BSE **Biotechnology Sciences and** M7 **Engineering Building** C6 CAR Center for Archaeological Research **Convocation Center** J7 E9 CDC Child Development Center C6 CRW **Central Receiving & Warehouse Engineering Building** L7 L6 FLN Flawn Sciences Building **Facilities Services Building** C7 FSB K4 GSR Graduate School & Research Building GH **Guadalupe Hall Under Construction** HSU H-E-B Student Union K6 J6 IAB Intercollegiate Athletics Building IFH Intramural Field House G6 JPL John Peace Library M5 LST Large Scale Testing Laboratory D3 M5 MB Main Building MBT Margaret Batts Tobin Laboratories MEM MEMS Lab E6 L5 McKinney Humanities Building MH Multidisciplinary Studies Building L6 MS K4 NPB North Paseo Building E5 PDS Power & Dynamics Systems Lab RACE Road Runner Athletic Center of Excellence **Under Construction** G4 RRC Roadrunner Café RWC **Recreation Wellness Center** 17 SCG Sculpture & Ceramics Graduate Studio D6 SEB Science and Engineering Building M8 SEL Science and Engineering Lab E5 16 Softball Locker Room SRL D5 Science Research Laboratories K6 Student Union K5 SSC Student Success Center J5 TEP **Thermal Energy Plant**